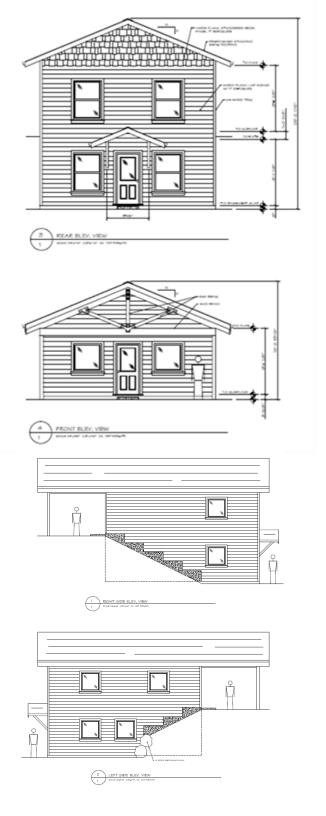

# Staff Housing EXTERIOR VIEW

FRONT ELEVATION

SCALE: 1/4'=1'-0'

REAR ELEVATION

Staff Housing INTERIOR VIEW