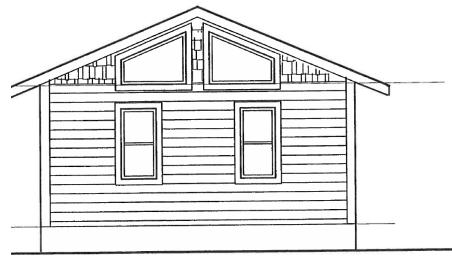

# Staff Housing EXTERIOR VIEW

FRONT ELEVATION

SCALE: 1/4'=1'-0'

REAR ELEVATION

Staff Housing INTERIOR VIEW