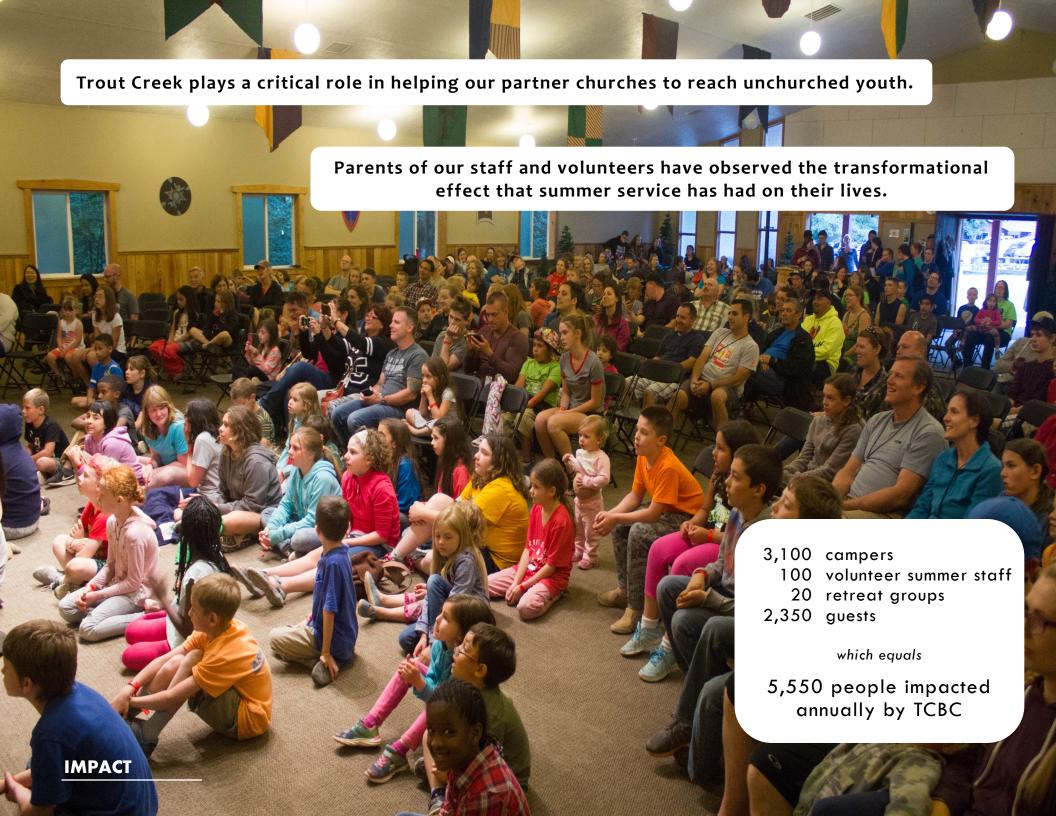

#### hearts are touched by the Lord at this place among the trees.

The staff who volunteer their summers there are also impacted by the call of God to be servants of Jesiss in many different ways. And in their obedience to that call, they are blessed with friendships that will last a lifetime, and by the knowledge that they have impacted the lives of many who have made the decision to follow Christ.

No task is too small ... the Lord sees it all, and uses every task at this place that is done for Him. I have seen this impact first hand in the hearts and minds of my sons as they have worked at this wonderful place. I have seen their growth in the Lord in their