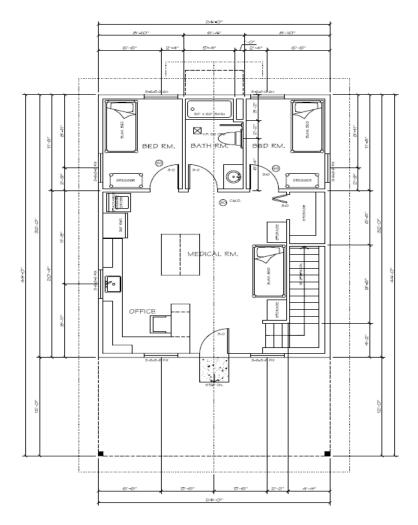

### Murse's Cabin EXTERIOR VIEW

1 LOWER FLOOR PLAN VIEW
2 SOUR BRANCH (BRINGHER ON TREE PORTIONS)

2 MAIN FLOOR PLAN VIEW
2 SCALE WINNEY (NEWFOR ON TOOT PORCHAT)

Murse's Cabin
INTERIOR VIEW