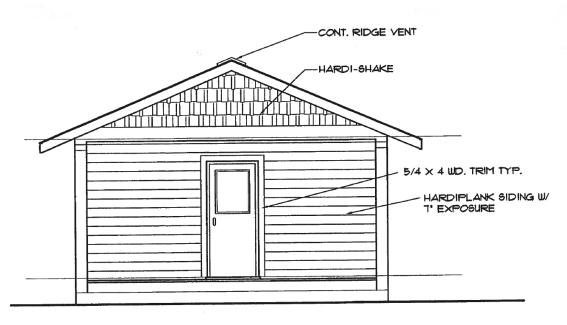

# Staff Housing EXTERIOR VIEW

FRONT ELEVATION

SCALE: 1/4'=1'-0'

REAR ELEVATION

Staff Housing INTERIOR VIEW