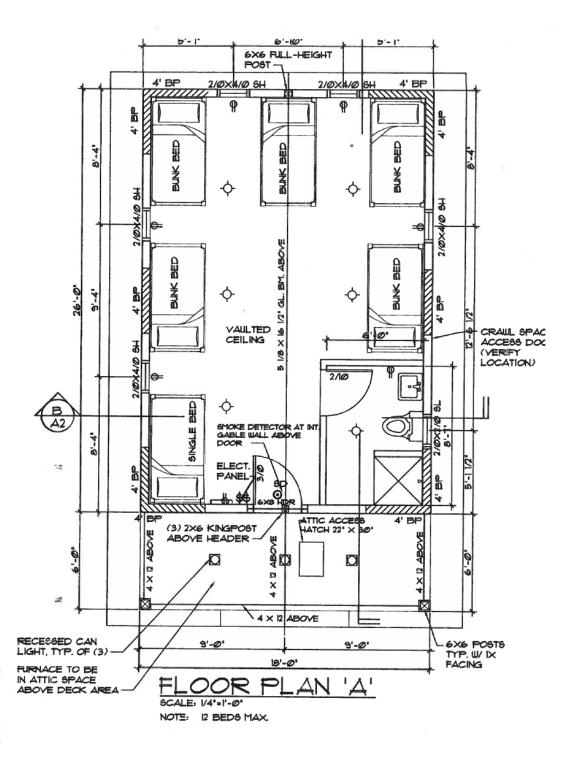

### Murse's Cabin EXTERIOR VIEW

1 LOWER FLOOR PLAN VIEW
2 SOUR BRANCH (BRINGHER ON TREE PORTIONS)

2 MAIN FLOOR PLAN VIEW
2 SCALE WINNEY (NEWFOR ON TOOT PORCHAT)

Murse's Cabin
INTERIOR VIEW