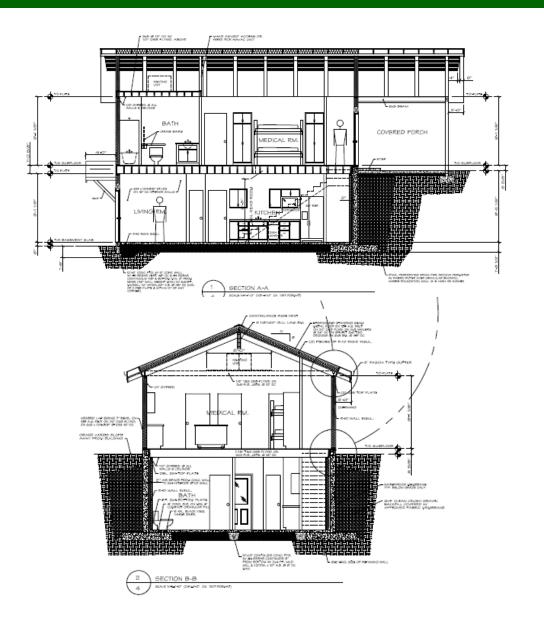

### Murse's Cabin EXTERIOR VIEW

1 LOWER FLOOR PLAN VIEW
2 SOUR BRANCH (BRINGHER ON TREE PORTIONS)

2 MAIN FLOOR PLAN VIEW
2 SCALE WINNEY (NEWFOR ON TOOT PORCHAT)

Murse's Cabin
INTERIOR VIEW