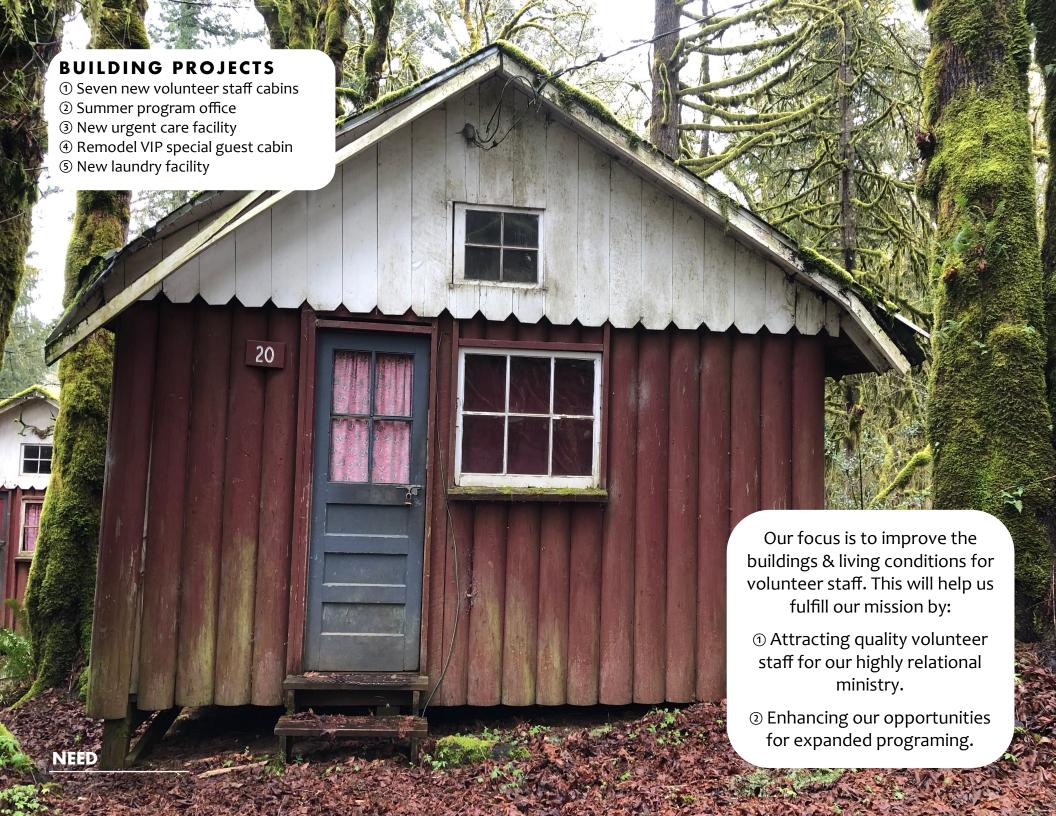

# Staff Housing EXTERIOR VIEW

FRONT ELEVATION

SCALE: 1/4'=1'-0'

REAR ELEVATION

Staff Housing INTERIOR VIEW

### Murse's Cabin EXTERIOR VIEW

1 LOWER FLOOR PLAN VIEW
2 SOUR BRANCH (BRINGHER ON TREE PORTIONS)

2 MAIN FLOOR PLAN VIEW
2 SCALE WINNEY (NEWFOR ON TOOT PORCHAT)

Murse's Cabin
INTERIOR VIEW

# Laundry Cabin EXTERIOR VIEW