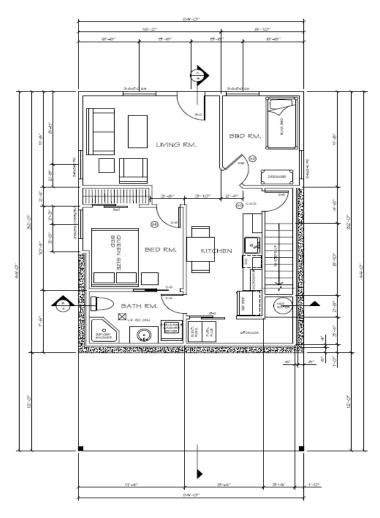

### Murse's Cabin EXTERIOR VIEW

1 LOWER FLOOR PLAN VIEW
2 SOUR BRANCH (BRINGHER ON TREE PORTIONS)

2 MAIN FLOOR PLAN VIEW
2 SCALE WINNEY (NEWFOR ON TOOT PORCHAT)

Murse's Cabin
INTERIOR VIEW