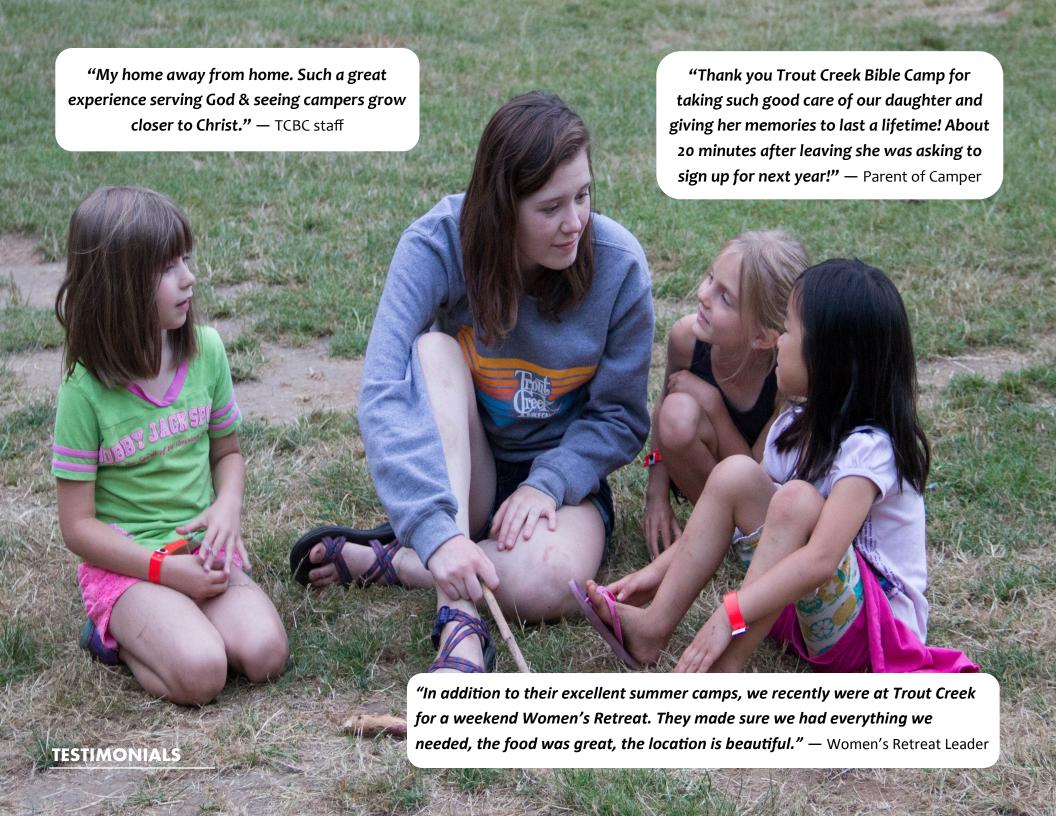

#### hearts are touched by the Lord at this place among the trees.

The staff who volunteer their summers there are also impacted by the call of God to be servants of Jesiss in many different ways. And in their obedience to that call, they are blessed with friendships that will last a lifetime, and by the knowledge that they have impacted the lives of many who have made the decision to follow Christ.