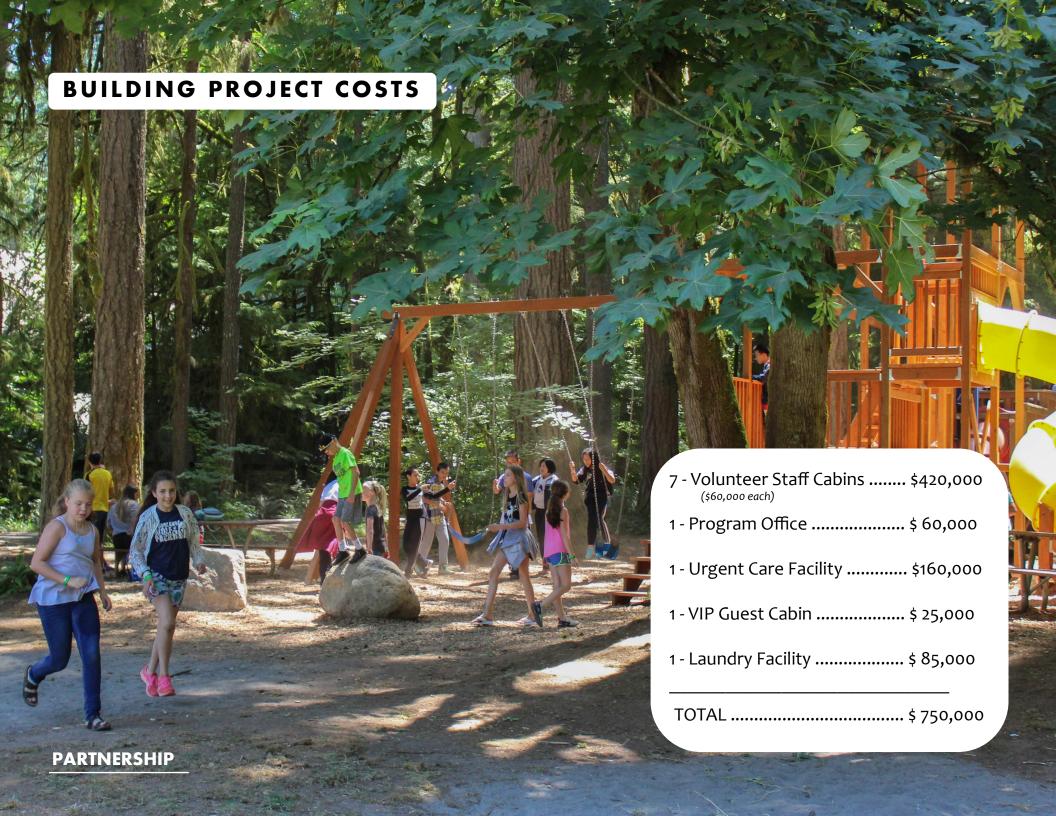

#### Follow the winding country road to a place hidden among the trees,

where children's hearts are introduced to our Creator. Where the Lord is known, and shared, and where children's hearts grow in the grace and knowledge of the One who created them to know Him, and to sing His praises.

And the children aren't the only ones whose

#### hearts are touched by the Lord at this place among the trees.

The staff who volunteer their summers there are also impacted by the call of God to be servants of Jesiss in many different ways. And in their obedience to that call, they are blessed with friendships that will last a lifetime, and by the knowledge that they have impacted the lives of many who have made the decision to follow Christ.

No task is too small ... the Lord sees it all, and u